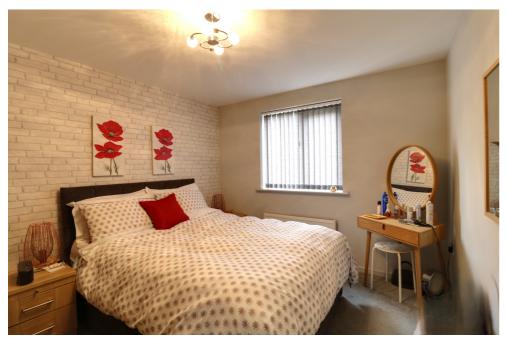

The main bedroom features a double glazed window overlooking the rear elevation, allowing natural light to infuse the room. A TV aerial point adds to the entertainment value, making this bedroom a haven of relaxation.

The second bedroom also features a double glazed window overlooking the rear elevation, creating an inviting and bright atmosphere.

The shower room features an elegant suite comprising a double rainforest shower, a wash basin, low-level flush W.C, extractor fan and a chrome