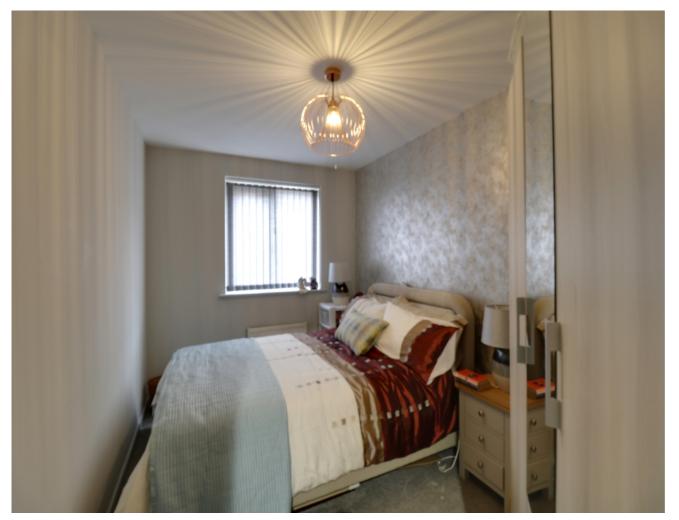

The main bedroom features a double glazed window overlooking the rear elevation, allowing natural light to infuse the room. A TV aerial point adds to the entertainment value, making this bedroom a haven of relaxation.

The second bedroom also features a double glazed window overlooking the rear elevation, creating an inviting and bright atmosphere.

The shower room features an elegant suite comprising a double rainforest shower, a wash basin, low-level flush W.C, extractor fan and a chrome