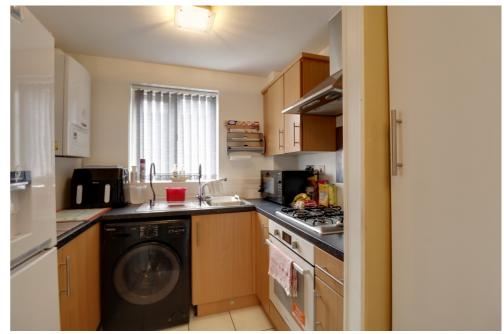

The L shaped lounge/diner is enhanced by double glazed windows on the side and rear elevations, allowing natural light to permeate the space.

An open design connects the lounge seamlessly to the adjacent dining area and kitchen incorporating a stainless steel sink with a drainer, as well as an integrated electric oven with a four-ring gas hob and extractor hood. Plumbing for a washing machine adds to the kitchen's convenience.