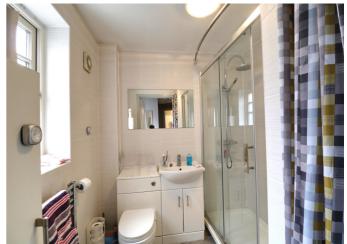

The second bedroom also features a double glazed window overlooking the rear elevation, creating an inviting and bright atmosphere.

The shower room features an elegant suite comprising a double rainforest shower, a wash basin, low-level flush W.C, extractor fan and a chrome

central heating towel rail.

This property is further complemented by an allocated private parking space, conveniently situated right next to the property.

Tenure: Leasehold (105 years remaining)

EPC Rating: C