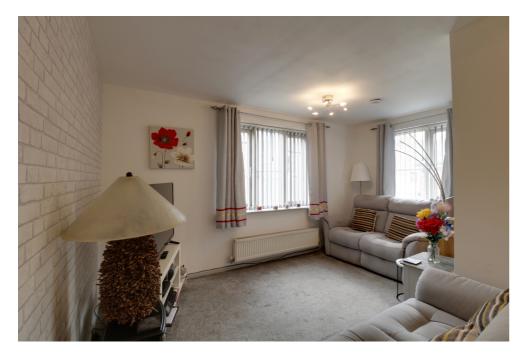

The L shaped lounge/diner is enhanced by double glazed windows on the side and rear elevations, allowing natural light to permeate the space.

An open design connects the lounge seamlessly to the adjacent dining area and kitchen incorporating a stainless steel sink with a drainer, as well as an integrated electric oven with a four-ring gas hob and extractor hood. Plumbing for a washing machine adds to the kitchen's convenience.