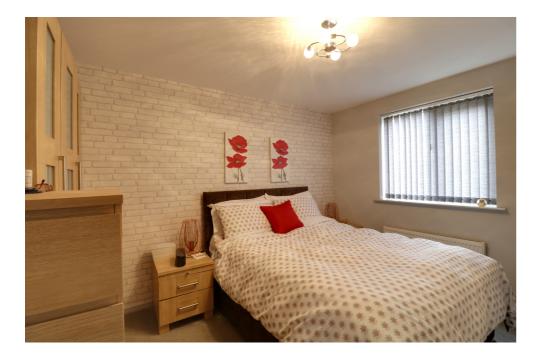

The main bedroom features a double glazed window overlooking the rear elevation, allowing natural light to infuse the room. A TV aerial point adds to the entertainment value, making this bedroom a haven of relaxation.

The second bedroom also features a double glazed window overlooking the rear elevation, creating an inviting and bright atmosphere.

The shower room features an elegant suite comprising a double rainforest shower, a wash basin, low-level flush W.C, extractor fan and a chrome