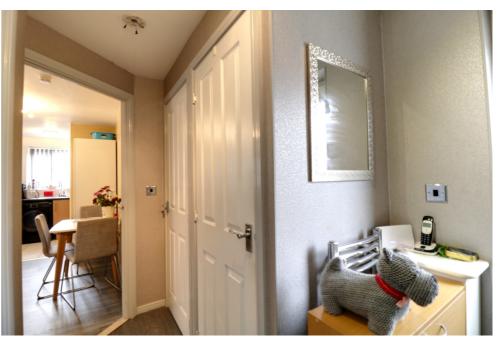

The front door provides private access directly into the apartment. Two built-in storage cupboards add convenience and practicality. The hallway leads to the living room, two bedrooms, and a shower room, ensuring a smooth flow throughout the apartment.