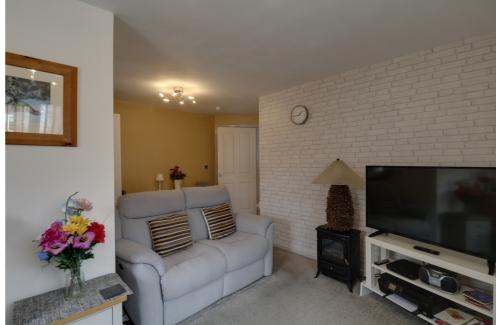

The L shaped lounge/diner is enhanced by double glazed windows on the side and rear elevations, allowing natural light to permeate the space.

An open design connects the lounge seamlessly to the adjacent dining area and kitchen incorporating a stainless steel sink with a drainer, as well as an integrated electric oven with a four-ring gas hob and extractor hood. Plumbing for a washing machine adds to the kitchen's convenience.