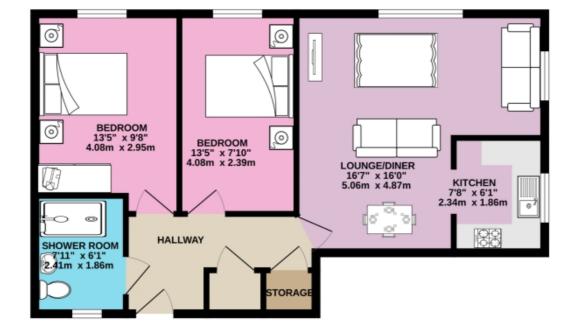

Council Tax Band: B

TOTAL FLOOR AREA: 622 sq.ft. (57.8 sq.m.) approx. White every attempt has been made to ensure the accuracy of the floorpain costained here, measurements of doors, wholess, norms and any other here are experimitive and one respectively is allow for any enry-ormisation or mis-statement. This plan is to italizative purposes only and shade built used as such by any prospective purchaser. The services, representing and one wind be not been for any enry-as to their operability or efficiency can be given. Mode with Network services and the given.

**GROUND FLOOR** 622 sq.ft. (57.8 sq.m.) approx.

#### Floorplans

#### Floorplans

TOTAL FLOOR AREA : 622 sq.ft. (57.8 sq.m.) approx.

For illustrative purposes only. Decorative finishes, fixtures, fittings and furnishings do not represent the current state of the property. Measurements are approximate. Not to scale. Made with Metropix © 2024