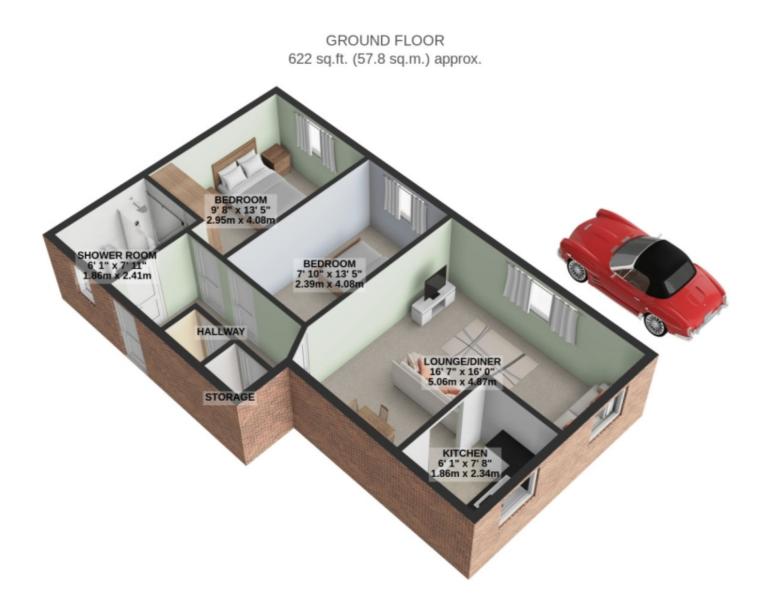

Council Tax Band: B

TOTAL FLOOR AREA: 622 sq.ft. (57.8 sq.m.) approx. White every attempt has been made to ensure the accuracy of the floorpain costained here, measurements of doors, wholess, norms and any other here are experimitive and one respectively is allow for any enry-ormisation or mis-statement. This plan is to italizative purposes only and shade built used as such by any prospective purchaser. The services, representing and one wind be not been for any enry-as to their operability or efficiency can be given. Mode with Network services and the given.

**GROUND FLOOR** 622 sq.ft. (57.8 sq.m.) approx.

#### Floorplans

#### Floorplans

TOTAL FLOOR AREA : 622 sq.ft. (57.8 sq.m.) approx.

For illustrative purposes only. Decorative finishes, fixtures, fittings and furnishings do not represent the current state of the property. Measurements are approximate. Not to scale. Made with Metropix © 2024