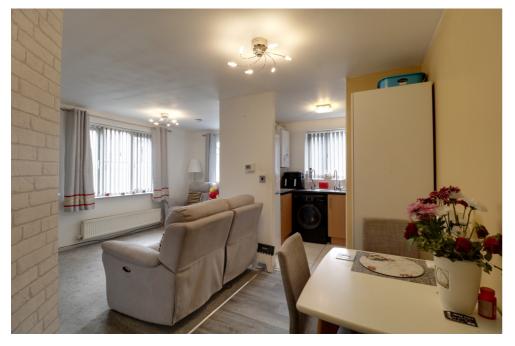

The L shaped lounge/diner is enhanced by double glazed windows on the side and rear elevations, allowing natural light to permeate the space.

An open design connects the lounge seamlessly to the adjacent dining area and kitchen incorporating a stainless steel sink with a drainer, as well as an integrated electric oven with a four-ring gas hob and extractor hood. Plumbing for a washing machine adds to the kitchen's convenience.